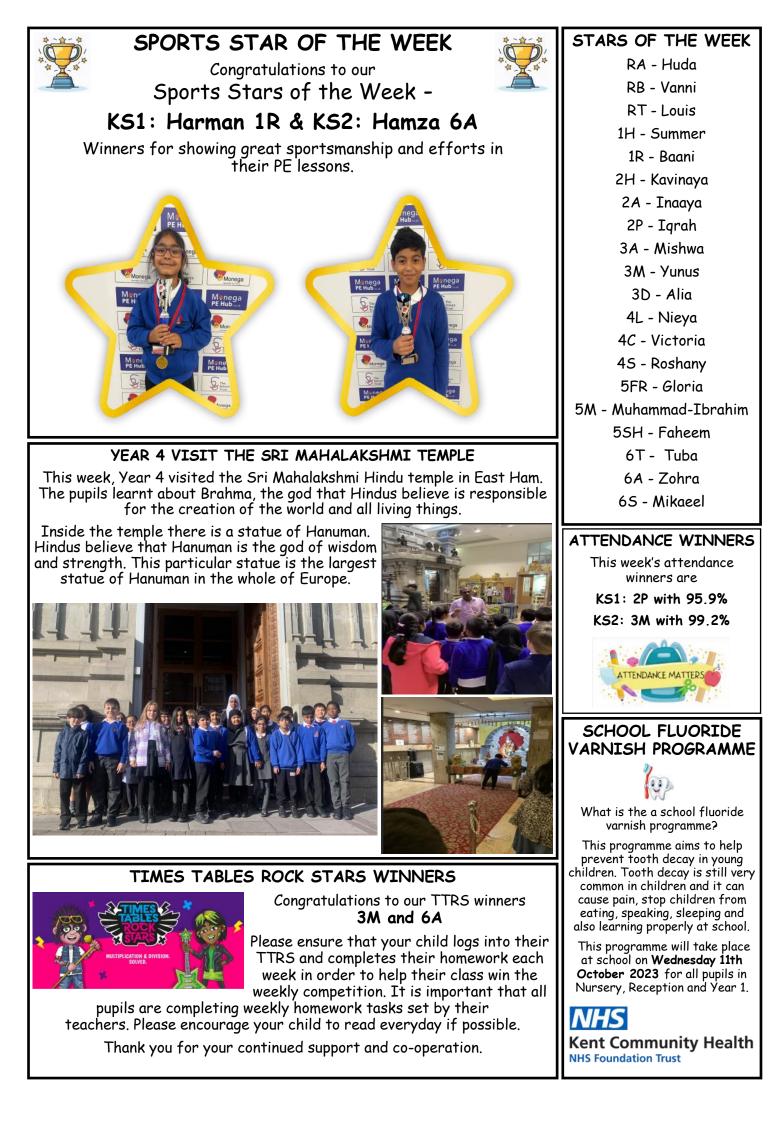

If you have not already done so, please complete the E-Consent form for your child's Flu Vaccination. Please use the link below. Thank you

https://london.schoolvaccination.uk/flu/2023/newham

Issue 05

Friday 6th October 2023

Head Teacher: Elizabeth Harris Telephone: 020 8472 0533 Email: info@monega.boleyntrust.org





#### UPCOMING EDUCATIONAL VISITS

55H - British Museum Monday 9th October 2023 5FR - British Museum Tuesday 10th October 2023 5M - British Museum Wednesday 11th October 2023

## HALF TERM

Monday 23rd October -Friday 3rd October 2023

\*\*\*\*\*

**ARBOR** our new communication app coming soon.

#### MACMILLAN CANCER SUPPORT

Thank you to everyone that donated and supported us in raising money in support of the Macmillan Cancer.

We raised a brilliant £675 for a great